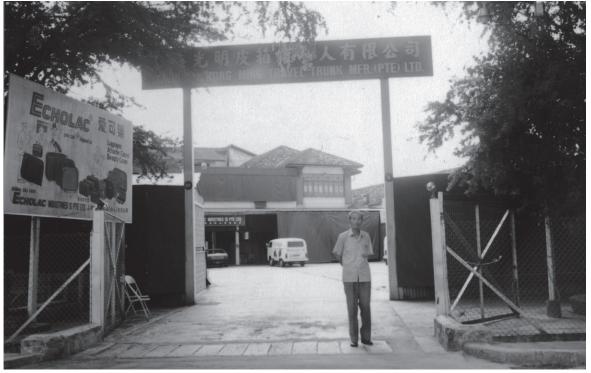

## 6 & 10 LORONG 29 GEYLANG

Shanghai Kong Ming Travel Trunk Mfr. (Pte) Ltd., 1988

Originally built as residences, this pair of pre-war bungalows was for many years the premises of a luggage company before they were accorded conservation status in 1991 and subsequently restored for residential use in the mid-1990s.

The Art Deco style bungalows are characterised by the use of geometric shapes in the design of the casement and transom windows as well as in the moulded plaster relief representation of a torch on the column capitals.